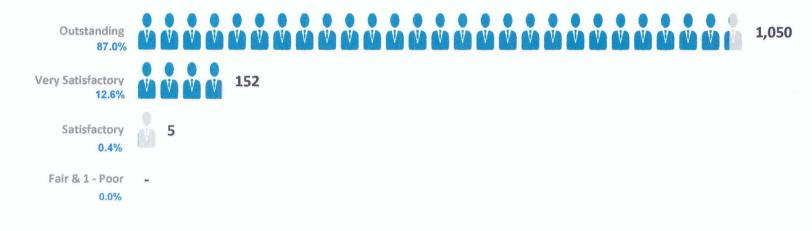

We are pleased to inform you that out of 1,207 respondents for CY2022, 1,050 (**87%**) rated our services as 'Outstanding', 152 (**12.59%**) considered our services as 'Very Satisfactory', and the remaining 5 respondents provided a 'Satisfactory' rating. Our ratings using the various Service Quality Dimensions recommended by the AO25 secretariat all range between 4 to 5 (Very Satisfactory – Outstanding).

#### OVERALL PERFORMANCE OF THE CENTER BASED ON CSS RESPONSES January to December 2022 (New CSS Form Rev. 4)

|                     |                         | 1                                             | ATD                            |                        | MPRD        |                             | PD                          | TI                       | ac                     |                    |                   | TS        | SS               |                      |                            |
|---------------------|-------------------------|-----------------------------------------------|--------------------------------|------------------------|-------------|-----------------------------|-----------------------------|--------------------------|------------------------|--------------------|-------------------|-----------|------------------|----------------------|----------------------------|
|                     | Percentage<br>(Overall) | Calibration and<br>Dimensional<br>Measurement | Metals and Material<br>Testing | Physical<br>Metallurgy | 3D Printing | Research and<br>Development | Research and<br>Development | Technical<br>Consultancy | Technology<br>Transfer | Facility<br>Rental | Heat<br>Treatment | Machining | Metal<br>Casting | Surface<br>Finishing | Welding and<br>Fabrication |
| 5 Oustanding        | 87.0%                   | 90%                                           | 96%                            | 85%                    | 69%         | 40%                         | 0%                          | 88%                      | 80%                    | 0%                 | 80%               | 73%       | 100%             | 0%                   | 84%                        |
| 4 Very Satisfactory | 12.6%                   | 9%                                            | 4%                             | 14%                    | 31%         | 60%                         | 100%                        | 11%                      | 20%                    | 0%                 | 20%               | 25%       | 0%               | 0%                   | 16%                        |
| 3 Satisfactory      | 0.4%                    | 1%                                            | 0%                             | 1%                     | 0%          | 0%                          | 0%                          | 0%                       | 0%                     | 0%                 | 0%                | 2%        | 0%               | 0%                   | 0%                         |
| 2 Fair & 1 - Poor   | 0.0%                    | 0%                                            | 0%                             | 0%                     | 0%          | 0%                          | 0%                          | 0%                       | 0%                     | 0%                 | 0%                | 0%        | 0%               | 0%                   | 0%                         |
|                     | 100.0%                  | 100%                                          | 100%                           | 100%                   | 100%        | 100%                        | 100%                        | 100%                     | 100%                   | 0%                 | 100%              | 100%      | 100%             | 0%                   | 100%                       |

#### Breakdown of Respondents' Rating

.

Prepared by DIDDER B. SIBAL

Planning Officer II

RESTITUTO FELIPE R. GABUYA

Planning Officer IV

| Division /       |                              |                   | CSS Re                   | sponses             |                        |
|------------------|------------------------------|-------------------|--------------------------|---------------------|------------------------|
| Delivery<br>Unit | Service Area                 | 5 -<br>Oustanding | 4 - Very<br>Satisfactory | 3 -<br>Satisfactory | 2 - Fair<br>& 1 - Poor |
| ATD              | Corrosion Laboratory         | 89%               | 11%                      | 0%                  | 0%                     |
|                  | Instrumentation Laboratory   | 91%               | 7%                       | 2%                  | 0%                     |
|                  | Mechanical Laboratory        | 99%               | 1%                       | 0%                  | 0%                     |
|                  | Metrology Laboratory         | 89%               | 11%                      | 0%                  | 0%                     |
|                  | Non-Destructive Testing      | 100%              | 0%                       | 0%                  | 0%                     |
|                  | Physical/Chemical Laboratory | 98%               | 2%                       | 0%                  | 0%                     |
| MPRD             | Physical Metallurgy          | 85%               | 14%                      | 1%                  | 0%                     |
|                  | 3D Printing                  | 69%               | 31%                      | 0%                  | 0%                     |
|                  | Research and Development     | 40%               | 60%                      | 0%                  | 0%                     |
| PD               | Research and Development     | 0%                | 100%                     | 0%                  | 0%                     |
| TDD              | Technical Consultancy        | 88%               | 11%                      | 0%                  | 0%                     |
|                  | Technology Transfer          | 80%               | 20%                      | 0%                  | 0%                     |
| TSSS             | Heat Treatment               | 80%               | 20%                      | 0%                  | 0%                     |
|                  | Machining                    | 73%               | 25%                      | 2%                  | 0%                     |
|                  | Metal Casting                | 100%              | 0%                       | 0%                  | 0%                     |
|                  | Surface Finishing            | -                 | -                        | -                   | -                      |
|                  | Welding and Fabrication      | 84%               | 16%                      | 0%                  | 0%                     |
|                  | Overall                      | 87.0%             | 12.6%                    | 0.4%                | 0%                     |